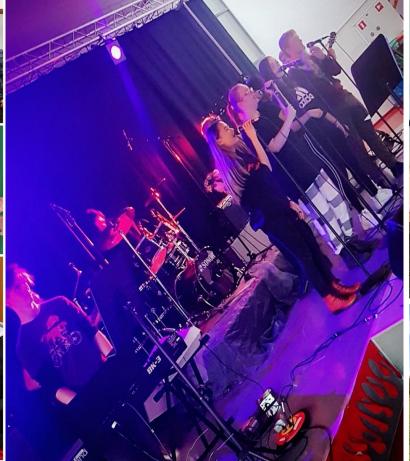

## Social life

- Nerd Club
- Film Committee
- Gettu betur and Morfís teams
- Students are always encouraged to form new clubs/committees
- Song contest
- Drama production
- Annual Gala Event
- Halloween
- Christmas week
- Freshmen Day