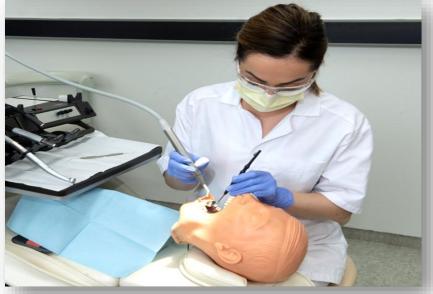

#### School of Health: Streams

- Basic Healthcare studies
- Nursing Assistant
- ❖ Dental Assistant
- Massage Therapy
- Pharmacy Technician
- ❖ Medical Transcription
- Sterilization Technician
- Service Technician