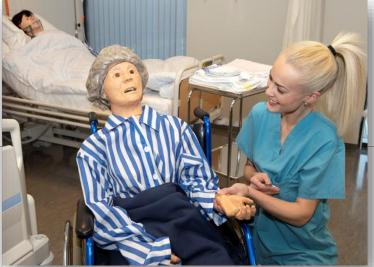

#### School of Health: Streams

- Basic Healthcare studies
- Nursing Assistant
- ❖ Dental Assistant
- Massage Therapy
- Pharmacy Technician
- ❖ Medical Transcription
- Sterilization Technician
- Service Technician