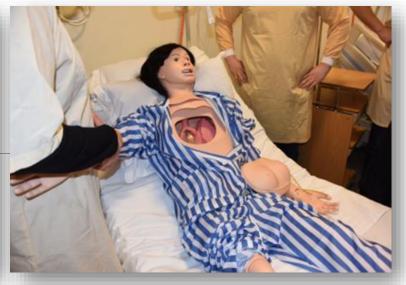

#### School of Health: Streams

- Basic Healthcare studies
- Nursing Assistant
- ❖ Dental Assistant
- Massage Therapy
- Pharmacy Technician
- ❖ Medical Transcription
- Sterilization Technician
- Service Technician