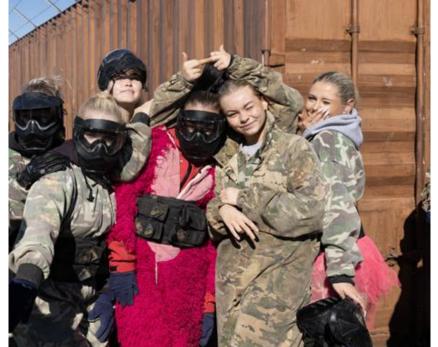

## Social life

- Nerd Club
- Film Committee
- Gettu betur and Morfís teams
- Students are always encouraged to form new clubs/committees
- Song contest
- Drama production
- Annual Gala Event
- Halloween
- Christmas week
- Freshmen Day