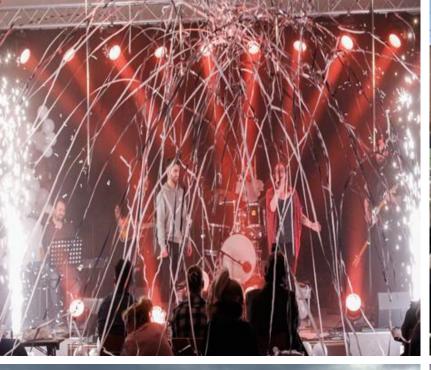

## Social life

- Nerd Club
- Film Committee
- Gettu betur and Morfís teams
- Students are always encouraged to form new clubs/committees
- Song contest
- Drama production
- Annual Gala Event
- Halloween
- Christmas week
- Freshmen Day