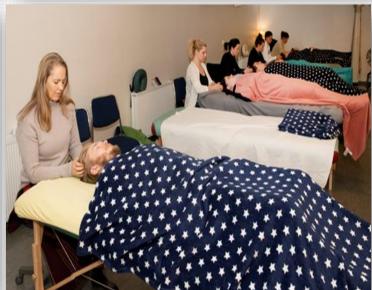

#### School of Health: Streams

- Basic Healthcare studies
- Nursing Assistant
- ❖ Dental Assistant
- Massage Therapy
- Pharmacy Technician
- ❖ Medical Transcription
- Sterilization Technician
- Service Technician